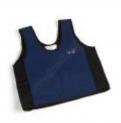

## **Heavy Weights**

Name: NHS Number:

Using heavy weighted items creates deep pressure and calms, this can be done in variety ways. Below are some examples of weighted equipment that can used for calming.

Lap pillow

**Weighted Belt** 

Vest

Weighted backpacks

Wheat bags / toys

Websites: www.amazon.co.uk www.sensorydirect.com

Other companies may supply the same or similar products therefore it is recomended that you research products yourself.